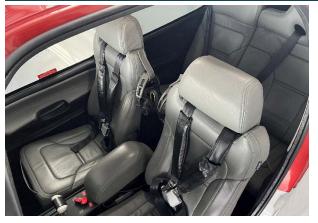

### **SPECIFICATIONS**

↑ Crew: 1

↑ Passengers: 2-3

↑ Cabin Length: 10 ft 2 in

↑ Cabin Height: 4 ft 2 in

↑ Cabin Width: 4 ft 10 in

■ Baggage Capacity: 32 ft³