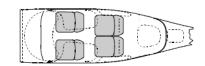

### **CABIN LAYOUT**

### **SPECIFICATIONS**

↑ Crew: 1

↑ Passengers: 2-3

↑ Cabin Length: 10 ft 2 in

↑ Cabin Height: 4 ft 2 in

↑ Cabin Width: 4 ft 10 in

■ Baggage Capacity: 32 ft³