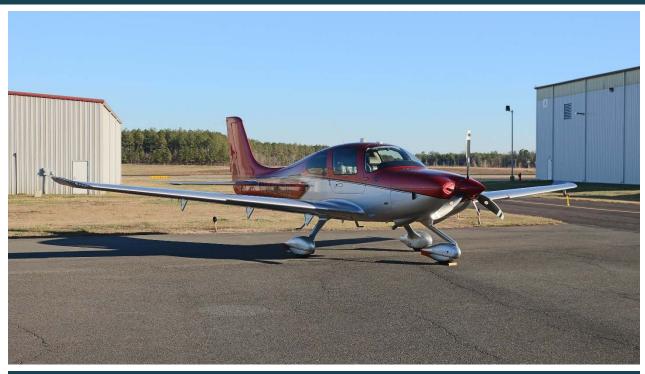

# **CIRRUS SR20**



# Raleigh – Charleston Time: 1 hr 10 Mins Raleigh – Baltimore Time: 1 hr 55 Mins Raleigh – Nashville Time: 2 hr 50 Mins \*Flight times may vary & are subject to atmospheric conditions & passenger load.

### **PERFORMANCE**

★ Maximum Range: 700 nm★ Cruising Speed: 178 mph

Maximum Altitude: 17,500 ft.

### **SPECIFICATIONS**

↑ Crew: 1

↑ Passengers: 2-3

↑ Cabin Length: 10 ft 2 in

↑ Cabin Height: 4 ft 2 in

↑ Cabin Width: 4 ft 10 in

■ Baggage Capacity: 32 ft³

### **FEATURES**

Air Conditioning

Power outlet (110V)

**XM** Satellite Radio

## **BAGGAGE**



\*Baggage capacity may vary based on size and weight





### **CABIN LAYOUT**